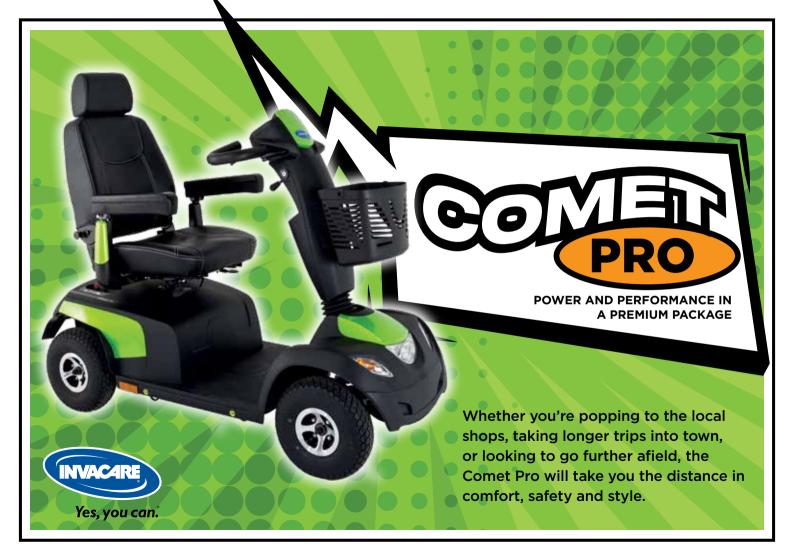

## **Features and benefits**

- Large 13" front and rear wheels, combined with a superior suspension system, allows the safe negotiation of kerbs.
- and obstacles in a smooth and comfortable manner.
- The automatic speed reduction will slow you down when driving around corners at high speed for additional stability and safety.
- A two step disengaging lever and automatic speed reduction.
- The Comet Pro offers exceptional manoeuvrability and control, even through tight and challenging spaces.
- Ergonomic steering ensures an optimal driving position, allowing for a more enjoyable and relaxing journey.

## **Tech Specs**

Driving unit width 665 - 685 mm

Total length 1450 mm

Max driving distance 55 km

Max driving speed 15 km/h

Maximum driving distance is dependent on driving habits, terrain and battery age.