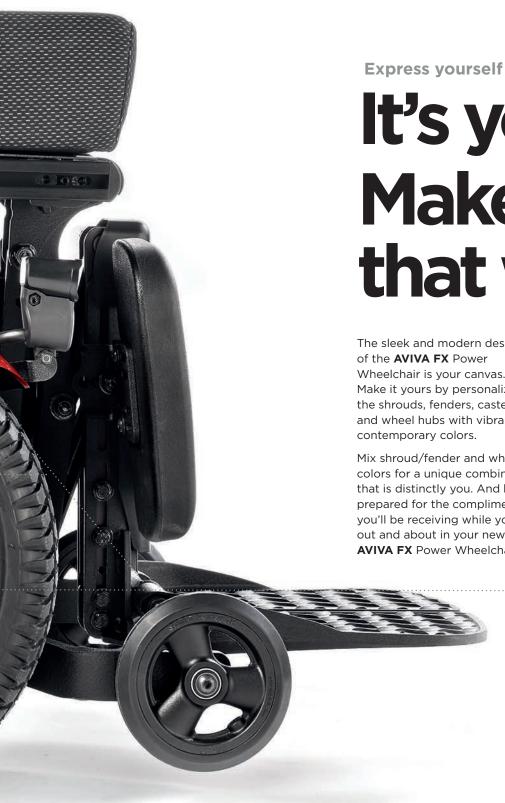

## It's yours. Make it that way

The sleek and modern design Wheelchair is your canvas. Make it yours by personalizing the shrouds, fenders, casters and wheel hubs with vibrant,

Mix shroud/fender and wheel colors for a unique combination that is distinctly you. And be prepared for the compliments you'll be receiving while you're out and about in your new AVIVA FX Power Wheelchair.

## **Express yourself**