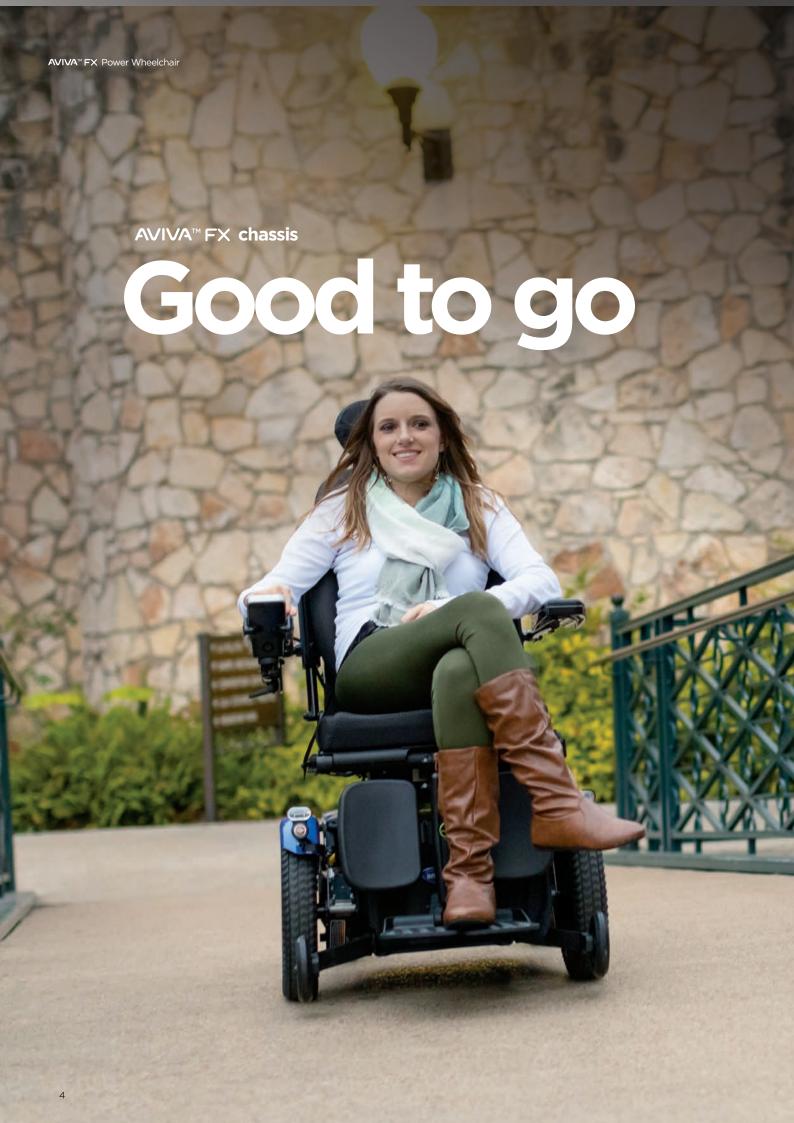

**AVIVA™ FX** POWER WHEELCHAIR

# **Enjoy the ride**

Invacare® **AVIVA™ FX** Power
Wheelchairs are designed to
help you do what you want
with confidence, in style and in
comfort. Whether navigating tight
corners at home, out and about
in unpredictable conditions or at
work, you will be in control in the
driver's seat...and enjoying our
most comfortable front-wheel
drive ride yet.

The AVIVA FX Power
Wheelchair puts the power
in power wheelchair. It is
designed to handle slopes,
curbs and uneven surfaces
while you go about your
day. It looks as good as
it performs, too. You can
personalize your AVIVA FX
Power Wheelchair to match
your style.