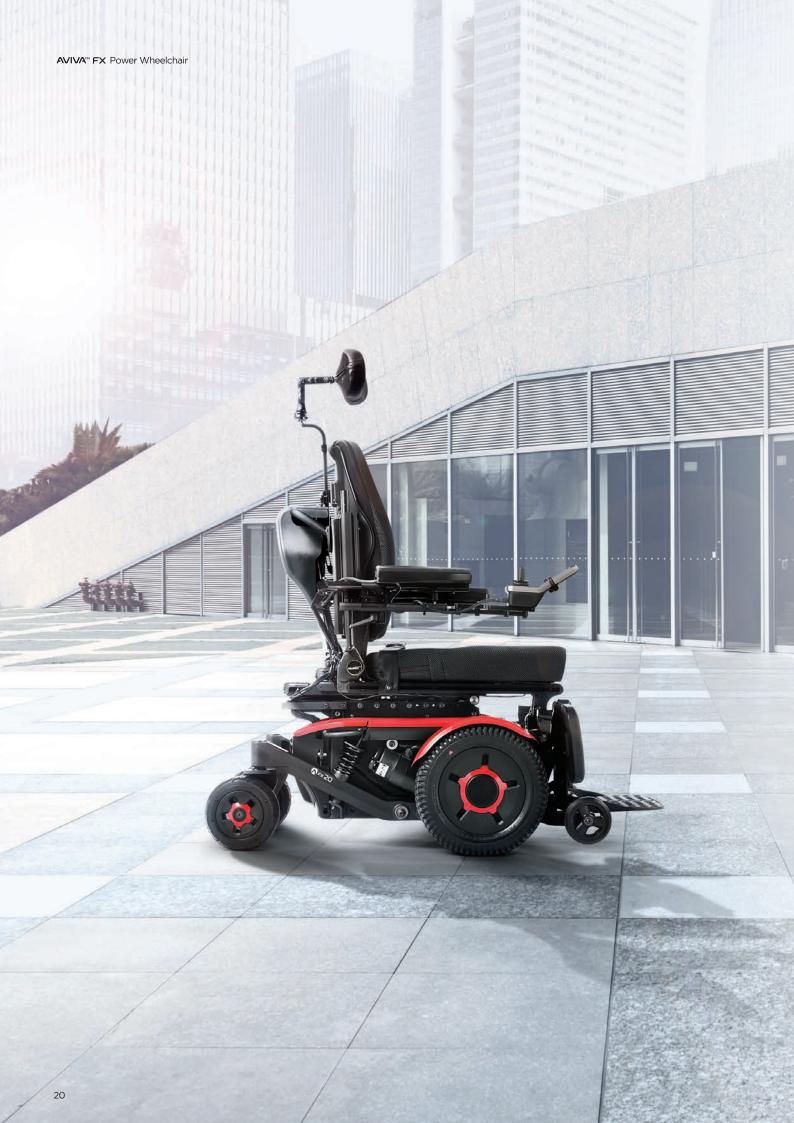

**AVIVA™ FX** POWER WHEELCHAIR

# **Enjoy the ride**

Invacare® **AVIVA™ FX** Power
Wheelchairs are designed to
help you do what you want
with confidence, in style and in
comfort. Whether navigating tight
corners at home, out and about
in unpredictable conditions or at
work, you will be in control in the
driver's seat...and enjoying our
most comfortable front-wheel
drive ride yet.

The AVIVA FX Power
Wheelchair puts the power
in power wheelchair. It is
designed to handle slopes,
curbs and uneven surfaces
while you go about your
day. It looks as good as
it performs, too. You can
personalize your AVIVA FX
Power Wheelchair to match
your style.