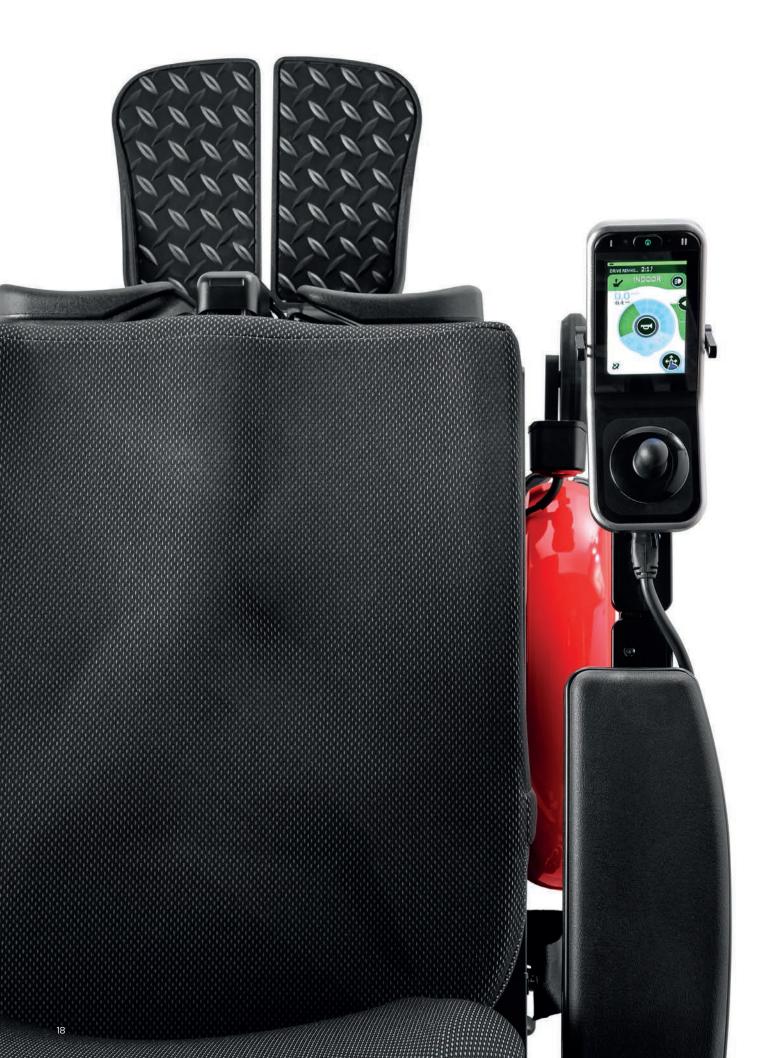

## **REM400 Remote**

## Built-in Bluetooth®

Connect to your smart phone, laptop and smart speaker

## **Direct Access**

Jump straight into the menus - you have direct access to the profiles and functions

## **Touchscreen** technology

Swipe or tap our color touchscreen and be in control of where you go with our REM400 remote

## Clear speed gauge

On the top left of the control screen is a speedometer, indicating the speed of your chair as you are driving it. An odometer is also present to record the distance you have traveled

## **Ambidextrous**

The controls are adaptable for both left and righthanded use. If a standard joystick doesn't work for you, you can customize your wheelchair with a specialty control

See for yourself