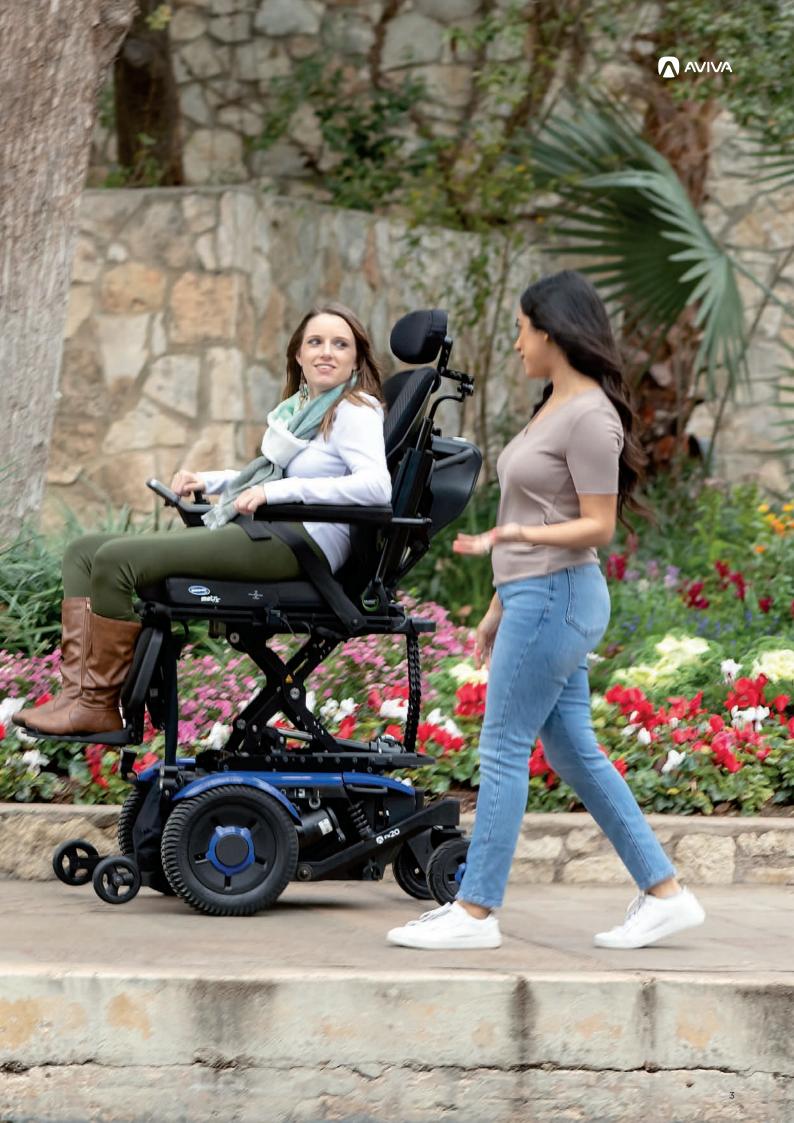

# **Enjoy the ride**

Invacare® **AVIVA™ FX** Power
Wheelchairs are designed to
help you do what you want
with confidence, in style and in
comfort. Whether navigating tight
corners at home, out and about
in unpredictable conditions or at
work, you will be in control in the
driver's seat...and enjoying our
most comfortable front-wheel
drive ride yet.

The AVIVA FX Power
Wheelchair puts the power
in power wheelchair. It is
designed to handle slopes,
curbs and uneven surfaces
while you go about your
day. It looks as good as
it performs, too. You can
personalize your AVIVA FX
Power Wheelchair to match
your style.