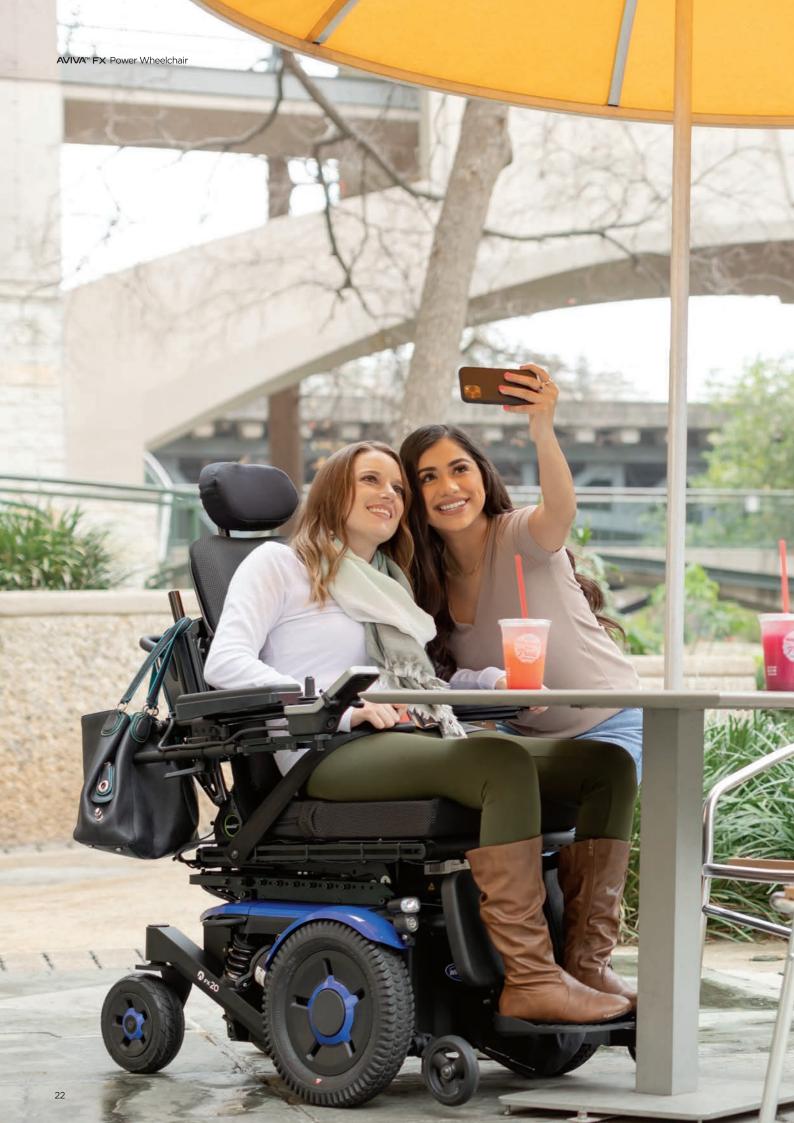

# Get closer to what matters

The **AVIVA FX** Power Wheelchair boasts a seat-tofloor height as low as only 16.75", even with a full-sized 14" drive wheel and powerful Group 24 batteries.

This means that not only do you enjoy improved traction and stability, but you can also get closer to tables...and what really matters.

## Elevate up to 12"\*

for natural eye-level interaction or reaching for items on shelves.

## > Moves with you (and your companion)

There's no need to stop before adjusting your height, the simply smart **AVIVA FX** Power Wheelchair allows you to raise or lower yourself while driving. Plus, the stability that the 4Sure Suspension System offers means you can drive at up to 5 kph while elevated so you can interact with others at a natural level while on the move.