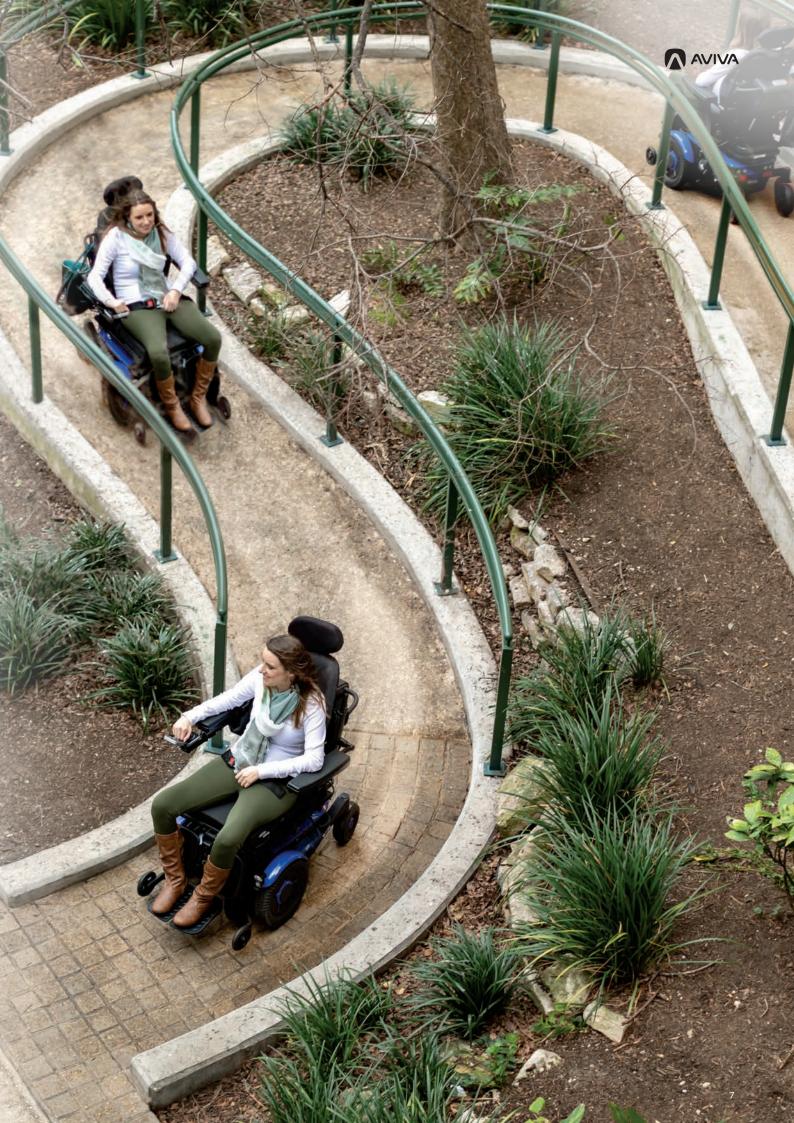

## Stability even on uneven surfaces

Because all four wheels are designed to always stay in contact with the ground, you'll enjoy a smooth, comfortable ride. And thanks to an advanced suspension system, obstacles aren't an obstacle for the **AVIVA FX** Power Wheelchair.

## > Curbs happen

The 4Sure Suspension System is engineered to make short work of them so you can get to where you want to be. And because the best obstacle is neither felt nor heard, elastomer dampeners minimize annoying squeaking of springs in the 4Sure Suspension System.

### > Tackle tight turns

The small turning radius and your position at the front of the chair helps you turn the corner in cramped spaces, ideal for getting around at home.