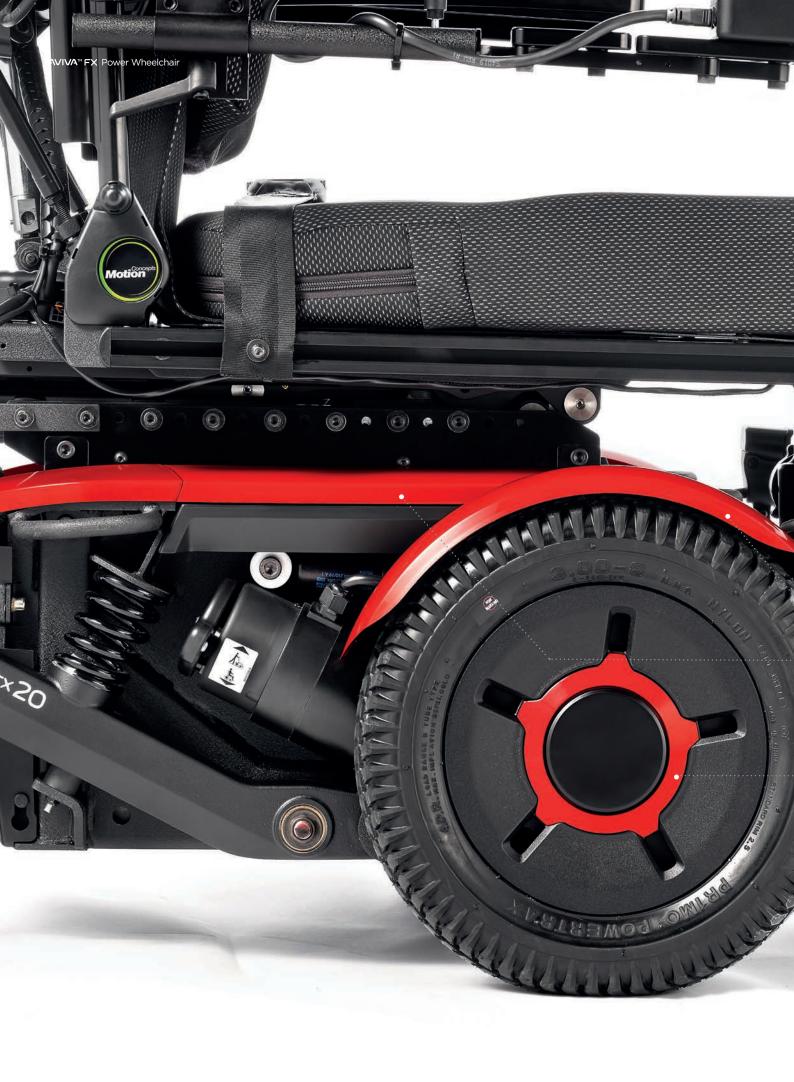

## > Patent-pending Invacare® 4Sure™ Suspension

When it comes to traction, there's no substitute for all four wheels in contact with the ground at all times. That's why we designed the advanced 4Sure Suspension System with articulating front anti-tippers, shock absorbers and springs all working together. But all you need to know is that you remain in control, and in comfort, when you need it most.

## Stability even on uneven surfaces

Because all four wheels are designed to always stay in contact with the ground, you'll enjoy a smooth, comfortable ride. And thanks to an advanced suspension system, obstacles aren't an obstacle for the **AVIVA FX** Power Wheelchair.

## > Curbs happen

The 4Sure Suspension System is engineered to make short work of them so you can get to where you want to be. And because the best obstacle is neither felt nor heard, elastomer dampeners minimize annoying squeaking of springs in the 4Sure Suspension System.