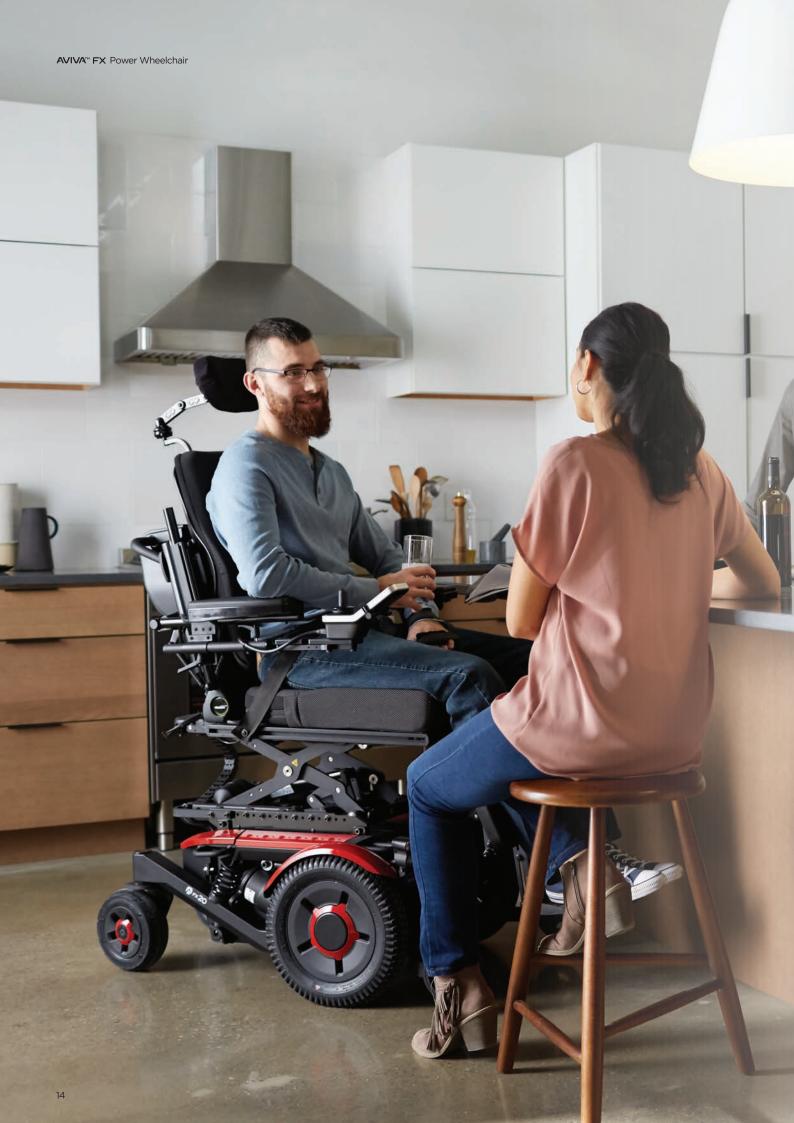

**AVIVA™ FX** POWER WHEELCHAIR

# **Enjoy the ride**

Invacare® **AVIVA™ FX** Power
Wheelchairs are designed to
help you do what you want
with confidence, in style and in
comfort. Whether navigating tight
corners at home, out and about
in unpredictable conditions or at
work, you will be in control in the
driver's seat...and enjoying our
most comfortable front-wheel
drive ride yet.

The AVIVA FX Power
Wheelchair puts the power
in power wheelchair. It is
designed to handle slopes,
curbs and uneven surfaces
while you go about your
day. It looks as good as
it performs, too. You can
personalize your AVIVA FX
Power Wheelchair to match
your style.

# Get closer to what matters

The **AVIVA FX** Power Wheelchair boasts a seat-tofloor height as low as only 16.75", even with a full-sized 14" drive wheel and powerful Group 24 batteries.

This means that not only do you enjoy improved traction and stability, but you can also get closer to tables...and what really matters.