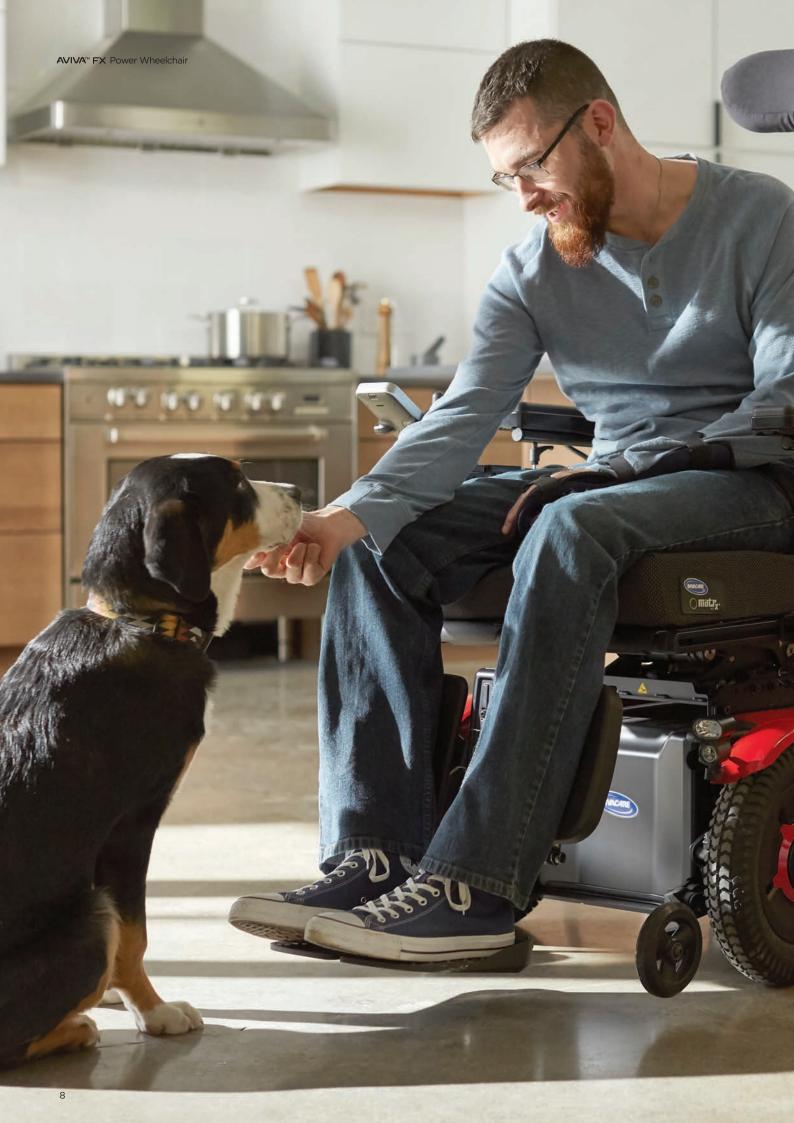

# **Enjoy the ride**

Invacare® **AVIVA™ FX** Power
Wheelchairs are designed to
help you do what you want
with confidence, in style and in
comfort. Whether navigating tight
corners at home, out and about
in unpredictable conditions or at
work, you will be in control in the
driver's seat...and enjoying our
most comfortable front-wheel
drive ride yet.

The AVIVA FX Power
Wheelchair puts the power
in power wheelchair. It is
designed to handle slopes,
curbs and uneven surfaces
while you go about your
day. It looks as good as
it performs, too. You can
personalize your AVIVA FX
Power Wheelchair to match
your style.

# Get closer to what matters

The **AVIVA FX** Power Wheelchair boasts a seat-tofloor height as low as only 16.75", even with a full-sized 14" drive wheel and powerful Group 24 batteries.

This means that not only do you enjoy improved traction and stability, but you can also get closer to tables...and what really matters.