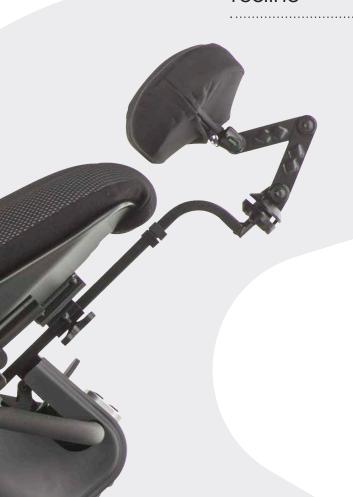

## Elevate your expectations

## Elevate up to 12"\*

for natural eye-level interaction or reaching for items on shelves.

## > Discreet and dynamic

Thanks to a unique elevation mechanism, you can adjust the height of your seating discreetly, whenever you want.

## > Moves with you (and your companion)

There's no need to stop before adjusting your height, the simply smart **AVIVA FX** Power Wheelchair allows you to raise or lower yourself while driving. Plus, the stability that the 4Sure Suspension System offers means you can drive at up to 5 kph while elevated so you can interact with others at a natural level while on the move.