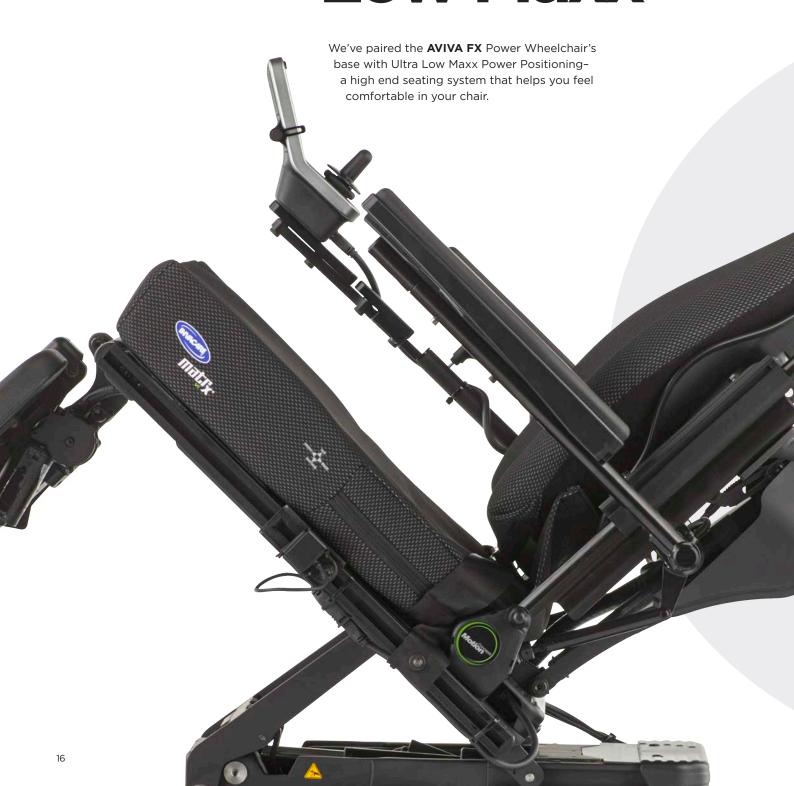

## Ultra Low Maxx

## > Natural pivot points

Natural pivot points is the industry speak for our Ultra Low Maxx Power Positioning System's design. It means your head, shoulders, hips and feet stay in contact with the chair, mimicking your body's natural pivot points. It's a snug fit that will leave you feeling comfortable in your wheelchair.

## > Supported at all times

No matter what dynamic positioning movements the seating system makes, you will remain comfortably supported at all times as the Ultra Low Maxx moves precisely with you.