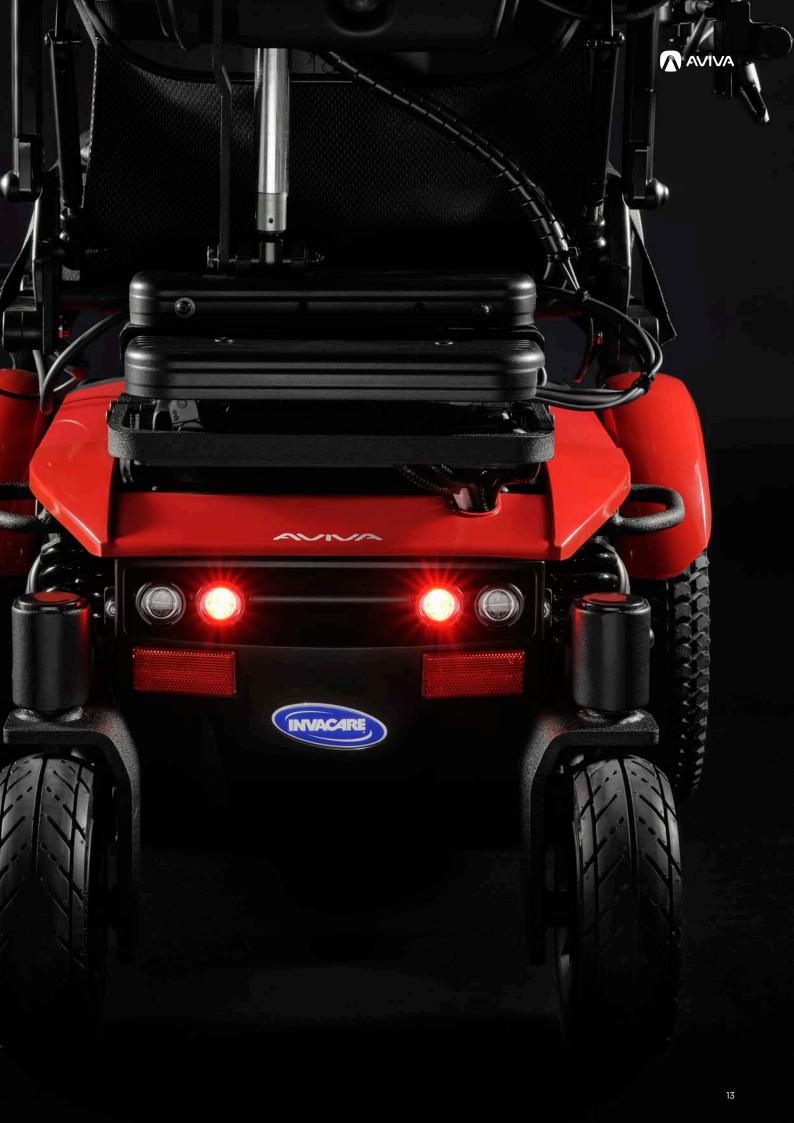

# Light Up the might

See what you need to when you're out at night thanks to powerful optional LED lights, signals and tail lights. Because your day doesn't end when the sun goes down.