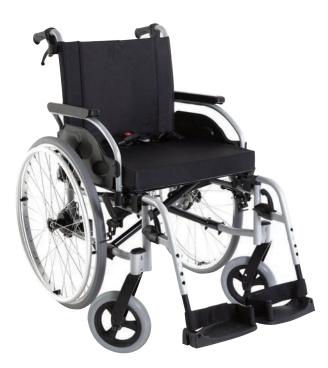

## **Action 1R**

The Action 1R is an entry level wheelchair that doesn't compromise on functionality. Built using decades of in-house design experience, the Action 1R is available in transit and self-propelling versions in three sizes. The removable, swing away armrests are easy to remove and the armpad can be used in two positions.

## **Features**

With years of experience and using tried-and-tested technology, the Action 1R is a reliable partner, the one you can count on.

The optional Eco elevating legrests provide extra comfort for users.