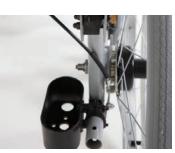

Optional cane holder can be mounted to securely hold a cane or crutches.

Dynamic anti-tippers provide extra safety on slopes or when backrest is reclined.