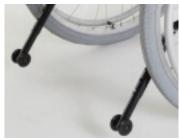

Optional cane holder can be mounted to securely hold a cane or crutches.

Dynamic anti-tippers provide extra safety on slopes or when backrest is reclined.