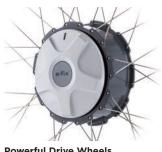

## **Features**

**Powerful Drive Wheels** Easy to fix onto the wheelchair with quick-lock release fasteners and just as easy to remove again in a moment to save space in transport.

**Ergonomic Control Unit** With large and reliable battery status display, individually adjustable driving characteristics and ergonomically arranged controls.