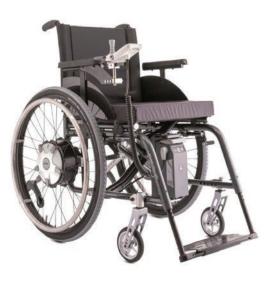

## e-fix

ENJOY A NEW DEGREE OF MOBILITY

Turn your manual wheelchair into a compact electric wheelchair with the e-fix add-on drive. The electric add-on drive is the simple way to increase your freedom of movement and can be individually programmed to your personal needs. The e-fix also allows you to cover greater distances and handle slopes effortlessly.