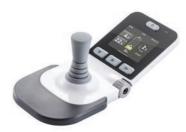

## e-fix

It is so easy to control your wheelchair with e-fix you can get used to it almost at once. Buttons that are clearly arranged and easy to reach on the control unit ensure the easiest possible handling. You always have all the important information clearly in view on the easily legible display. The backlit display can be read easily, even in the dark. The small control unit ensures more comfort when driving. The speed can be varied continuously through a controller that is easy to grip. The lower the speed selected, the more agile the driving behaviour. You steer and the e-fix thinks for you!

## **Features**

**Powerful Drive Wheels** Easy to fix onto the wheelchair with quick-lock release fasteners and just as easy to remove again in a moment to save space in transport.

**Ergonomic Control Unit** With large and reliable battery status display, individually adjustable driving characteristics and ergonomically arranged controls.