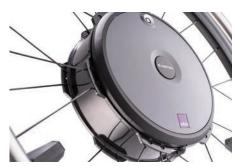

# e-motion wheels

The e-motion power-assisted wheel is mounted on the wheelchair in place of the manual wheel. The batteries are integrated in the wheel hub. A sensor registers the propelling movement and activates the electric motors.

The concept of e-motion is ingeniously simple: While moving, sensors built into the push rims measure your drive movement and provide you with the desired motor power. This allows you to move, steer and brake your wheelchair with very little effort. With a weight of only 7.8 kg per drive wheel, e-motion is one of the lightest active add-on drives available