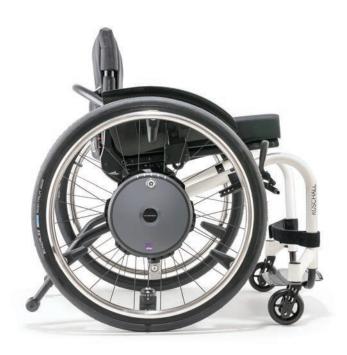

# e-motion wheels

The e-motion power-assisted wheel is mounted on the wheelchair in place of the manual wheel. The batteries are integrated in the wheel hub. A sensor registers the propelling movement and activates the electric motors.

#### **Drive Wheel**

- 22", 24" and 25" sizes available
- Position-free push-on of the drive wheel
- Motor integrated into the wheel hub
- Quick-release device for fitting/removing the drive wheels
- · e-motion widens the wheelchair by 2-4 cm depending on the model
- Various push rim and tyre options