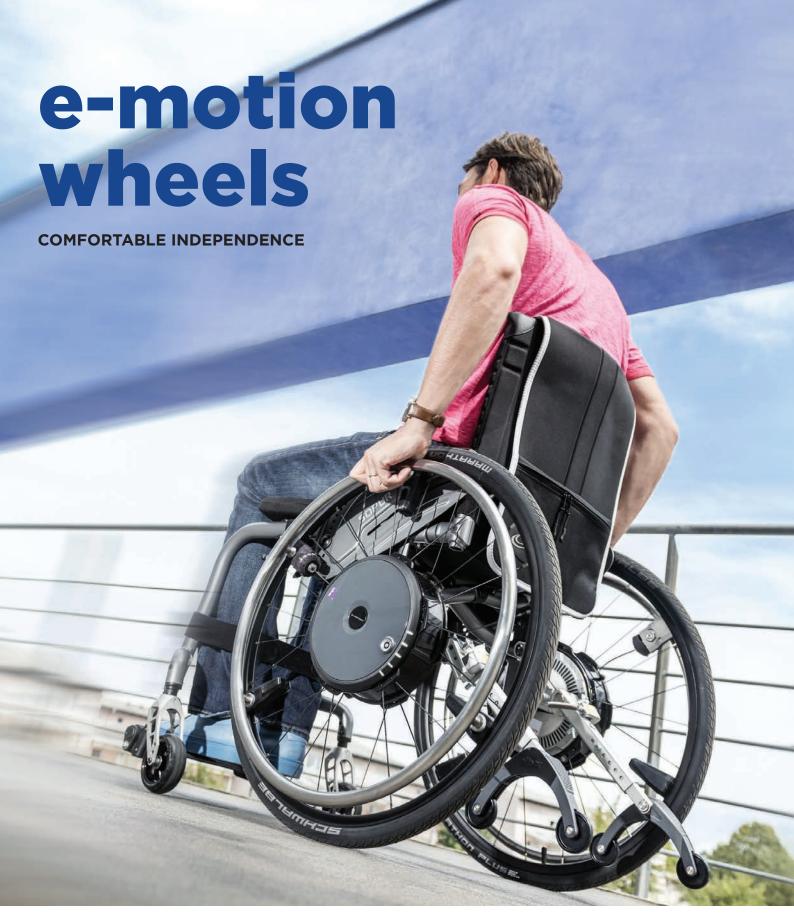

The concept of e-motion is ingeniously simple: While moving, sensors built into the push rims measure your drive movement and provide you with the desired motor power. This allows you to move, steer and brake your wheelchair with very little effort. With a weight of only 7.8 kg per drive wheel, e-motion is one of the lightest active add-on drives available

# e-motion wheels

The e-motion power-assisted wheel is mounted on the wheelchair in place of the manual wheel. The batteries are integrated in the wheel hub. A sensor registers the propelling movement and activates the electric motors.