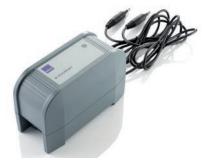

#### **Automatic Charger**

- Automatic adaptation to any mains voltage (100-240 V)
- Removable power cable
- Electronic automatic charge and switch-off mechanism
- State of charge is indicated by the LEDs on the e-motion wheel
- Charging time approx. 6 hours