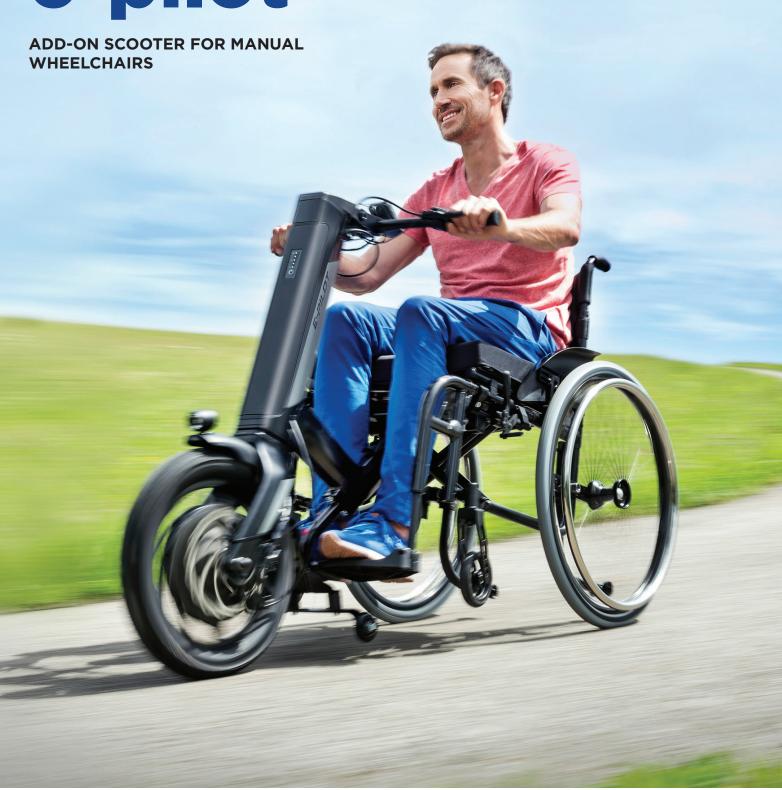

The e-pilot turns your wheelchair into a sporty vehicle in a matter of seconds. Just a few simple steps to attach the e-pilot to your wheelchair and you have a dynamic combination for everyday life. The e-pilot offers an environmentally friendly mobility alternative with maximum driving pleasure!

# e-pilot

Take a quick trip into the city, visit friends or just a quick run with the dog: the e-pilot makes it possible. Even longer distances are not an issue for you due to the large lithium-ion battery pack. When you arrive at the destination, you simply undock the e-pilot and use your manual wheelchair as usual.

The e-pilot offers you a new kind of mobility. The large front wheel allows you to expand your options: A dirt road or cobblestones are no longer obstacles. Even over a curb, not a problem. The sturdy chassis, integrated battery pack and powerful drive wheel combine to make a sporty design with sophisticated ergonomics perfectly.