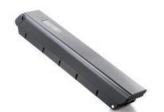

#### **Battery pack**

Auto contacting, quick-release battery pack, range up to 50 km (depending on the ground surface, the weight of the user, temperature, wheelchair settings and terrain), weight: only 2.9 kg, battery can be charged in the installed or removed state, optionally available spare battery pack for even more range.