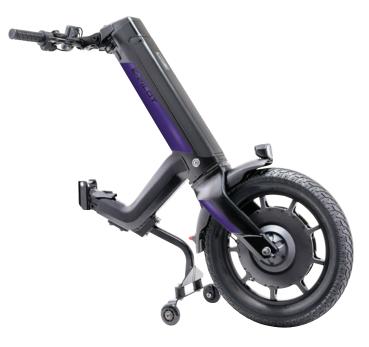

The e-pilot offers you a new kind of mobility. The large front wheel allows you to expand your options: A dirt road or cobblestones are no longer obstacles. Even over a curb, not a problem. The sturdy chassis, integrated battery pack and powerful drive wheel combine to make a sporty design with sophisticated ergonomics perfectly.

#### Colour options

Individual appearance through a wide range of design colours. Frame colour is black. Colour panels on the side frame and fork are white as standard or choose among a variety of colours. Colour choice for colour panels: