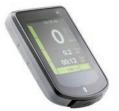

#### Display

Easy to remove and attach by twistlock, TFT full colour display with indicator for speed, battery capacity, driving mode and tour data, language selection, traction assist and system information via menu.