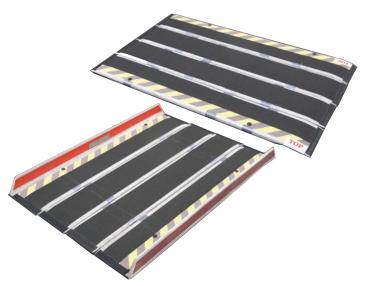

## **Features**

Marked 'TOP' to show head of ramp, grip tape, pads at both ends.

Multi-paneled, hinge system folds with a concertina action, allowing it to be folded to a single compact unit.

## Portable Ramps

- Portable Invacare Portable Ramps can be quickly folded into a single compact unit - allowing for easy storage or transport in any vehicle or home environment
- Lightweight Made from a unique combination of unidirectional glass and carbon fibre materials. Invacare
   Portable Ramps are very strong, yet light enough to be portable
- Compact Multi-paneled design held together with a patented hinge system connected by webbing enabling Invacare Portable Ramps to fold with a concertina action, allowing for a much smaller width when folded
- Safe Clearly marked and grip tape covered, Invacare
   Portable Ramps are also fitted with pads at the top and
   base. Invacare Portable Ramps provide a non-slip surface,
   for all weather conditions
- Strong Invacare Portable Ramps are tested to AS/NZ Standards, up to 300kg!\* for security and peace of mind
- Simple to use Invacare Portable Ramps require no assembly allowing the ramp to be deployed in seconds, and immediately ready for use!