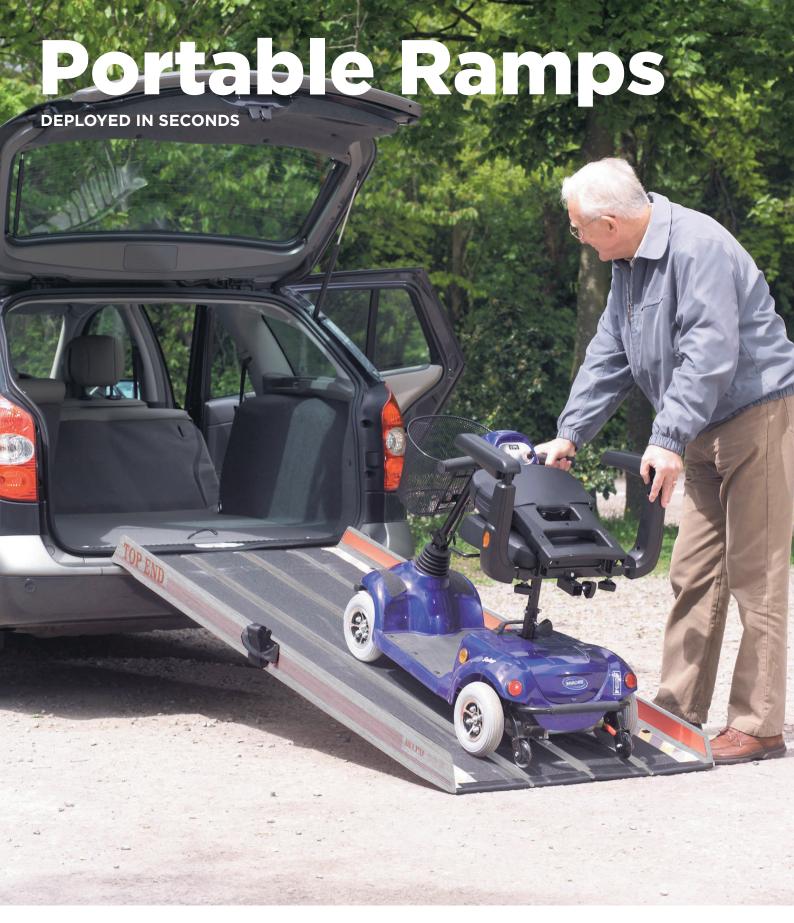

Invacare Portable Ramps are manufactured with a unique combination of uni-directional glass and carbon fibre materials to create an extremely strong and lightweight ramp suitable for a wide range of uses.

## Portable Ramps

- Portable Invacare Portable Ramps can be quickly folded into a single compact unit - allowing for easy storage or transport in any vehicle or home environment
- Lightweight Made from a unique combination of unidirectional glass and carbon fibre materials. Invacare
   Portable Ramps are very strong, yet light enough to be portable
- Compact Multi-paneled design held together with a patented hinge system connected by webbing enabling Invacare Portable Ramps to fold with a concertina action, allowing for a much smaller width when folded
- Safe Clearly marked and grip tape covered, Invacare
   Portable Ramps are also fitted with pads at the top and
   base. Invacare Portable Ramps provide a non-slip surface,
   for all weather conditions
- Strong Invacare Portable Ramps are tested to AS/NZ Standards, up to 300kg!\* for security and peace of mind
- Simple to use Invacare Portable Ramps require no assembly allowing the ramp to be deployed in seconds, and immediately ready for use!