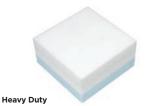

## **Features**

maximum 350 kg:
Top (50 mm) visco-elastic foam 50 kg/m3:
Base (50 mm) high resilient foam 38 kg/m3:
Base (50 mm) high resilient foam 50 kg/m3

Easy Handling.

Discretely zippered on three sides with cloth covering.