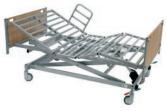

o meet the needs of the larger user and offers a firm, comfortable cushioned support                        |
| Heavy user cover          | 100% fluid-proof, coated polyester with polyurethane, Breathable, Two<br>way stretch capacity, Washable at 95 degrees |
| Two high resilience foams | This model can be reversed to adjust to the degree of firmness and support required by the user                       |
| Fire retardancy           | Conforming to European Standard EN 597 – 1 and European Standard EN 597 – 2                                           |

## **Features**



maximum 350 kg:
Top (50 mm) visco-elastic foam 50 kg/m3:
Base (50 mm) high resilient foam 38 kg/m3:
Base (50 mm) high resilient foam 50 kg/m3



Easy Handling.



Discretely zippered on three sides with cloth covering.



Designed to fit the Octave bariatric bed.

## **Tech Specs**

PRODUCT CODE: 1451259



2050mm

Width

1160mm



Depth 150 mm



350kg

### WARRANTY

Warranty 2yr cover 2vr foam

#### FOR FURTHER INFORMATION:

**New Zealand:** Freephone 0800 468 222, email sales@invacare.co.nz or visit **www.invacare.co.nz Australia:** Freephone 1800 460 460, email orders@invacare.com.au or visit **www.invacare.com.au**