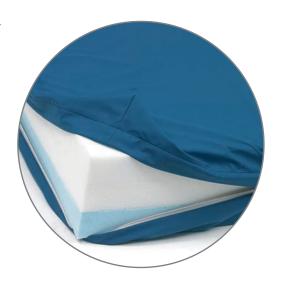

#### FIRM COMFORTABLE AND CUSHIONED

Designed to match customer's requirements within Invacare's homecare and hospital bed ranges. With a 350kg maximum user weight, the Dacapo\* Heavy Duty has been developed to offer optimal cushioning and pressure relief without compromising on hygiene and user friendliness.

| Unique Features           | Benefits                                                                                                              |
|---------------------------|-----------------------------------------------------------------------------------------------------------------------|
| Heavy duty                | Tailored to meet the needs of the larger user and offers a firm, comfortable cushioned support                        |
| Heavy user cover          | 100% fluid-proof, coated polyester with polyurethane, Breathable, Two<br>way stretch capacity, Washable at 95 degrees |
| Two high resilience foams | This model can be reversed to adjust to the degree of firmness and support required by the user                       |
| Fire retardancy           | Conforming to European Standard EN 597 – 1 and European Standard EN 597 – 2                                           |