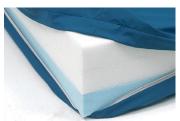

## **Features**

maximum 350 kg:
Top (50 mm) visco-elastic foam 50 kg/m3:
Base (50 mm) high resilient foam 38 kg/m3:
Base (50 mm) high resilient foam 50 kg/m3

Easy Handling.

Discretely zippered on three sides with cloth covering.