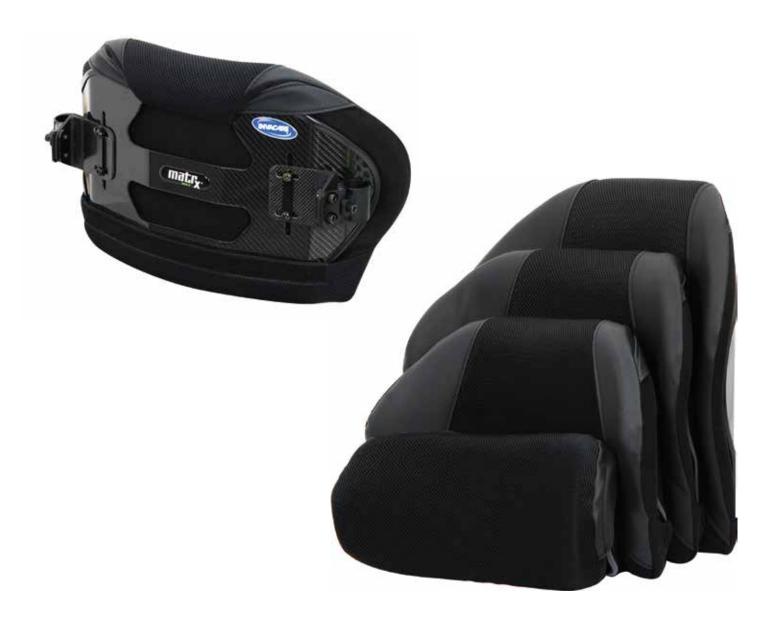

#### PEAK PERFORMANCE AND LOOKS GREAT

The Invacare® Matrx® MX2 Back is the latest in back support technology. Designed for active users who demand the best, it combines aesthetic appeal with superior support and function. Lightweight carbon fibre is specially engineered to provide unmatched stability for peak performance.

#### **Carbon Fiber Back Shell:**

- · Exceptional durability and aesthetic appeal
- · Very light weight
- 3" Contour to provide stability to hips/trunk without restricting upper body mobility

#### Cover:

- Breathable Spacer Mesh fabric, 9" and higher backs include leatherette side panels
- Cover and foam overlap back sheel fo privacy, protection and comfort
- Includes removable lumbar positioning pad
- Optional privacy flap available