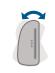

### **Tech Specs**

MX2 Back

6, 9, 12, 16'

Width

2" Fixed HW 4" Quick-Release HW

Quick Release

Angle adjustment

**Product weight** from 680g (1.5lb)