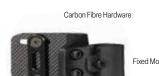

#### **Carbon Fiber Back Shell:**

- · Exceptional durability and aesthetic appeal
- · Very light weight
- 3" Contour to provide stability to hips/trunk without restricting upper body mobility

#### Hardware:

• Choice of Fixed Mount or Quick Release Hardware. Hardware does not come standard with the MX2 back, this will need to be selected.