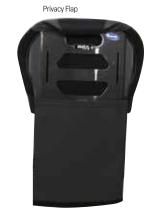

#### Cover:

- Breathable Spacer Mesh fabric, 9" and higher backs include leatherette side panels
- Cover and foam overlap back sheel fo privacy, protection and comfort
- Includes removable lumbar positioning pad
- Optional privacy flap available