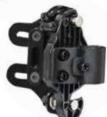

#### Hardware:

• Choice of Fixed Mount or Quick Release Hardware. Hardware does not come standard with the MX2 back, this will need to be selected.