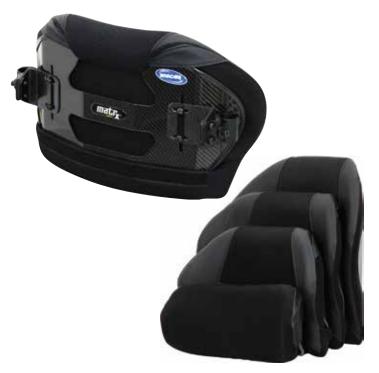

#### PEAK PERFORMANCE AND LOOKS GREAT

The Invacare® Matrx® MX2 Back is the latest in back support technology. Designed for active users who demand the best, it combines aesthetic appeal with superior support and function. Lightweight carbon fibre is specially engineered to provide unmatched stability for peak performance.

#### **Carbon Fiber Back Shell:**

- · Exceptional durability and aesthetic appeal
- · Very light weight
- 3" Contour to provide stability to hips/trunk without restricting upper body mobility

#### Cover:

- Breathable Spacer Mesh fabric, 9" and higher backs include leatherette side panels
- Cover and foam overlap back sheel fo privacy, protection and comfort
- Includes removable lumbar positioning pad
- Optional privacy flap available