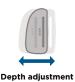

### **Tech Specs**

MX2 Back

6, 9, 12, 16'

Width

2" Fixed HW 4" Quick-Release HW

Quick Release

Angle adjustment

**Product weight** from 680g (1.5lb)