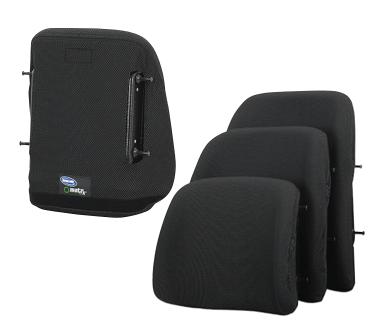

# Matrx PB Posture Back and Matrx PB Heavy Duty Posture Back

The Invacare Matrx PB Posture Backs are contoured to provide midline support and positioning. The extensive range of sizes provides exceptional support and comfort for a variety of customers.

### Foam:

- Molded foam wraps around shell for maximum comfort and protection
- Includes removable positioning sacral/lumbar support pad

### Outer cover:

- · Moisture resistant and breathable
- Optional privacy flap is available

### Back shell:

- Contoured shell provides exceptional midline support and positioning
- Durable, lightweight ABS back shell includes 5" contour depth and built-in plate for headrest attachment