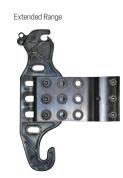

### Hardware:

 "Easy Set" hardware installed and adjusted in minutes – adjustments can be made while user is seated in the wheelchair