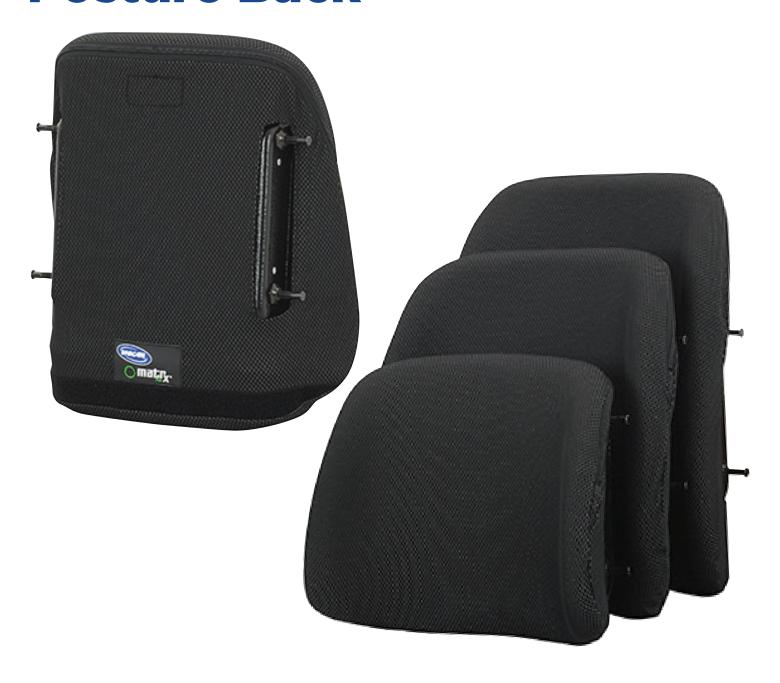

# Matrx PB Posture Back and Matrx PB Heavy Duty Posture Back

The Invacare Matrx PB Posture Backs are contoured to provide midline support and positioning. The extensive range of sizes provides exceptional support and comfort for a variety of customers.

### Foam:

- Molded foam wraps around shell for maximum comfort and protection
- Includes removable positioning sacral/lumbar support pad

### Outer cover:

- · Moisture resistant and breathable
- Optional privacy flap is available

### Back shell:

- Contoured shell provides exceptional midline support and positioning
- Durable, lightweight ABS back shell includes 5" contour depth and built-in plate for headrest attachment