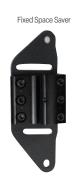

### Hardware:

 "Easy Set" hardware installed and adjusted in minutes – adjustments can be made while user is seated in the wheelchair