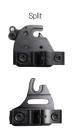

### Hardware:

 "Easy Set" hardware installed and adjusted in minutes – adjustments can be made while user is seated in the wheelchair