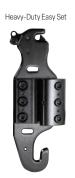

### Hardware:

 "Easy Set" hardware installed and adjusted in minutes – adjustments can be made while user is seated in the wheelchair