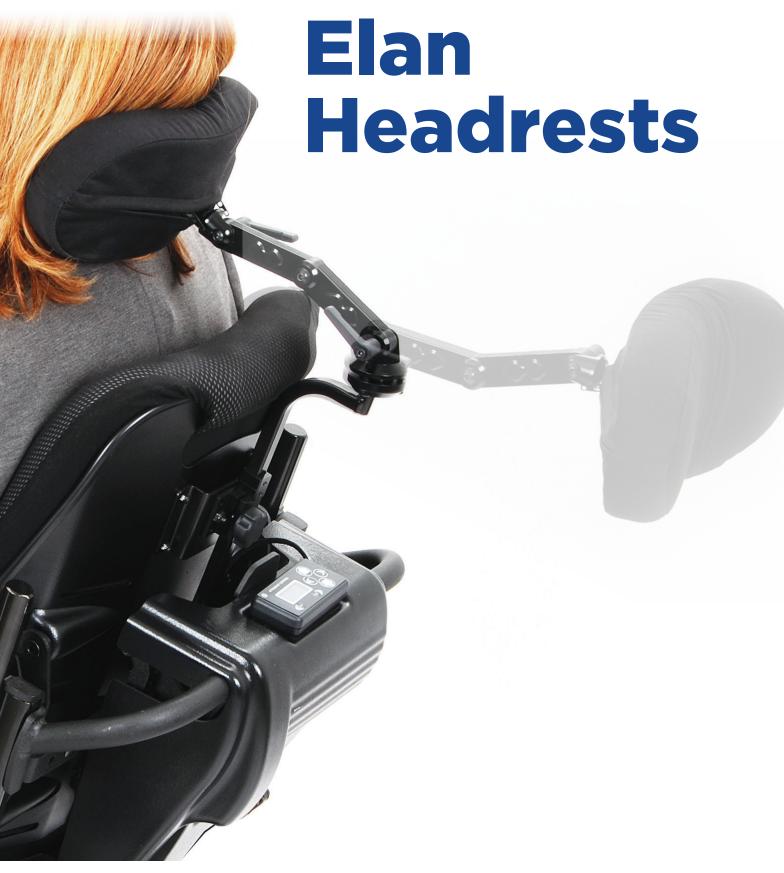

The Invacare Matrx Elan Headrest range takes head support to the next level. A new elegance in head support and comfort, the Elan Headrest range is compact, lightweight and highly adjustable.

## **Elan Headrest**

- **Elegant** Clean, compact, streamlined aesthetics.
- Adjustable Elan headrest hardware has six points of adjustment - infinite positioning opportunities to meet user needs.
- **Easy** Single tool set up. Optional tool-less adjustment levers provided for ease of position changes.
- Reliable Multi-disk locking provides superior holding strength.