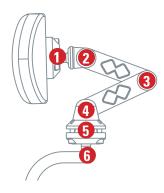

## **Elan Headrest**

- **Elegant** Clean, compact, streamlined aesthetics.
- Adjustable Elan headrest hardware has six points of adjustment - infinite positioning opportunities to meet user needs.
- **Easy** Single tool set up. Optional tool-less adjustment levers provided for ease of position changes.
- Reliable Multi-disk locking provides superior holding strength.