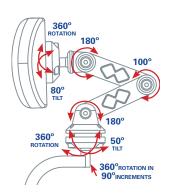

## **Elan Headrest**

- **Elegant** Clean, compact, streamlined aesthetics.
- Adjustable Elan headrest hardware has six points of adjustment - infinite positioning opportunities to meet user needs.
- **Easy** Single tool set up. Optional tool-less adjustment levers provided for ease of position changes.
- Reliable Multi-disk locking provides superior holding strength.