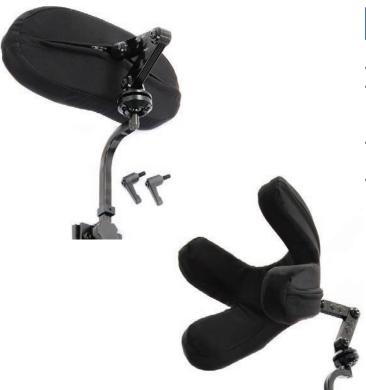

## **Pad Features**

- Comfortable Dual density foam provides immersion and prevents bottoming out.
- **Durable** Foam pad surrounds the backing plate and can be easily removed for modification. Pads are made with our Ultra-Fresh anti-microbial additive.
- Lightweight 45% Lighter than competitive pads.
- **Versatile** 
  - Standard, occipital and multi-adjustable 4-point versions available.
  - Aluminum plates can be formed to desired shape.
- Covers
  - Zippered, moisture-resistant, breathable Startex fabric
  - Infection Control covers available as an accessory.

## **Tech Specs**

| Model Description | Product                | Dimensions<br>Weight x Height | Limited Warranty |
|-------------------|------------------------|-------------------------------|------------------|
| ESP6              | 6" Standard Pad        | 6" x 3.5"                     | 2 Years          |
| ESP10             | 10" Standard Pad       | 10" x 5"                      | 2 Years          |
| ESP14             | 14" Standard Pad       | 14" x 5"                      | 2 Years          |
| EOP9              | 9" Occipital Pad       | 9" x 7"                       | 2 Years          |
| EOP12             | 12" Occipital Pad      | 12" x 8"                      | 2 Years          |
| E4PTSM            | 4 Point Pad (Small)    | 9" x 7"                       | 2 Years          |
| E4POINT           | 4 Point Pad            | 11" x 10"                     | 2 Years          |
| MEHW              | Elan Standard Hardware | N/A                           | 2 Years          |
| MAHU              | Multi-axis hardware    | N/A                           | 2 Years          |