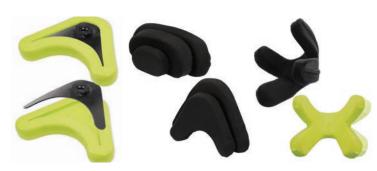

## **Pad Features**

- Comfortable Dual density foam provides immersion and prevents bottoming out.
- **Durable** Foam pad surrounds the backing plate and can be easily removed for modification. Pads are made with our Ultra-Fresh anti-microbial additive.
- Lightweight 45% Lighter than competitive pads.
- **Versatile** 
  - Standard, occipital and multi-adjustable 4-point versions available.
  - Aluminum plates can be formed to desired shape.
- Covers
  - Zippered, moisture-resistant, breathable Startex fabric
  - Infection Control covers available as an accessory.