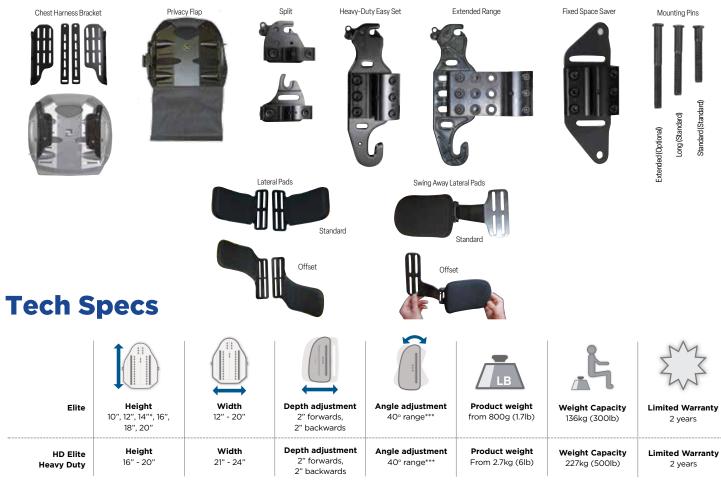

### Outer cover:

- Oversized cover/foam for extra comfort and protection
- Moisture resistant and breathable
- Includes removable lumbar positioning pad
- Optional privacy flap available

### Back shell:

• Stylish, lightweight and breathable aluminium back shell with 3" contour depth.

#### Hardware:

 "Easy Set" hardware installed and adjusted in minutes

 adjustments can be made while user is seated in the wheelchair

\* 14" height only available up to 18" wide

Accessories

\*\*\* Limitation of depth/angle adjustment if used on chairs narrower than model width