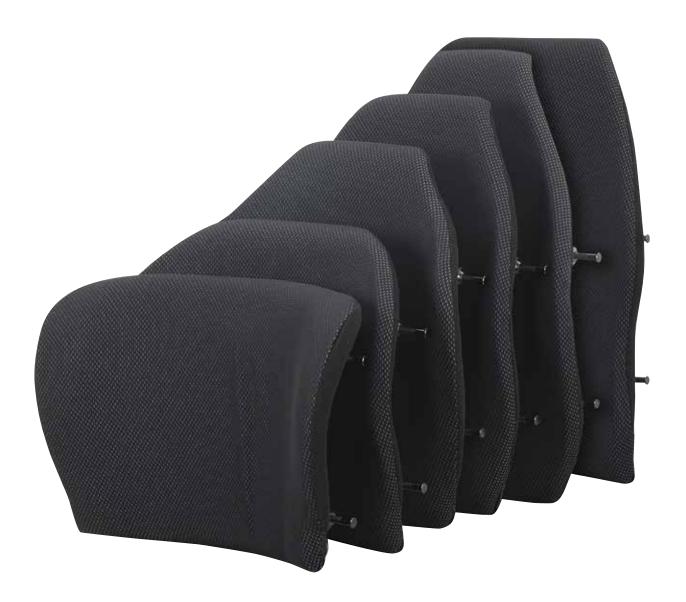

#### Hardware:

 "Easy Set" hardware installed and adjusted in minutes

 adjustments can be made while user is seated in the wheelchair

\* 14" height only available up to 18" wide

Accessories

\*\*\* Limitation of depth/angle adjustment if used on chairs narrower than model width