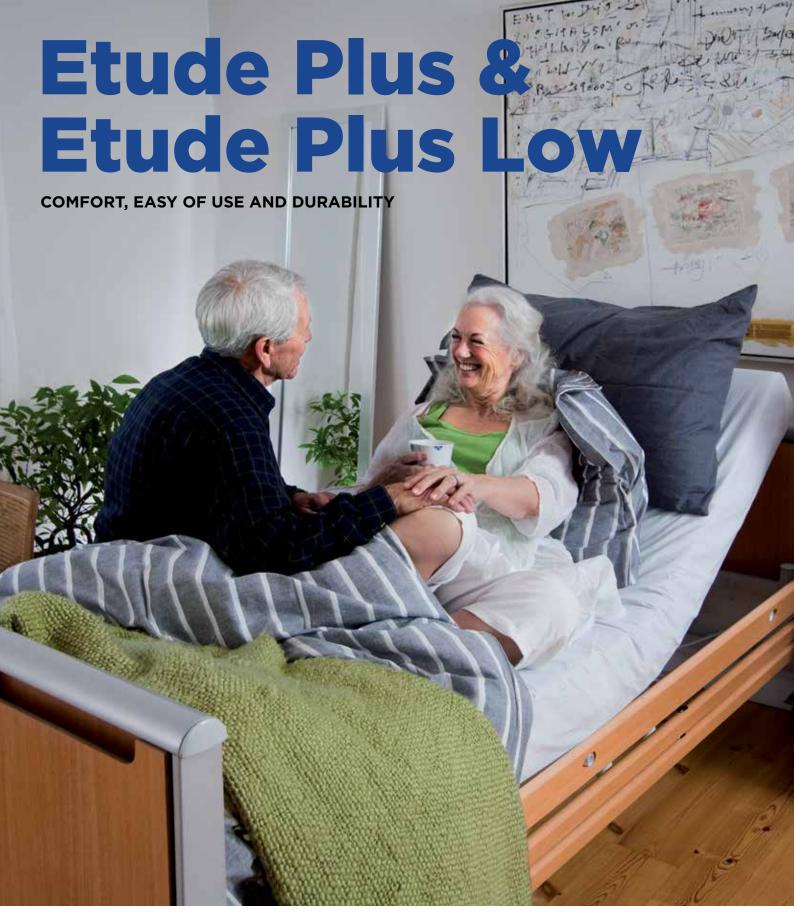

The Etude Plus bed, with its attractive aesthetics, flexible design and easy handling is ideal for community care. All the hallmarks and proven features of the popular Etude, such as sturdiness, ease of handling and durability, are very much present in this new community bed.

# Etude Plus & Etude Plus Low

- **Tool-less assembly** Assembling can be done without the use of tools or technicians.
- Optimisable mattress platform sections Enables a range of working heights for the carer and transfer heights for the client.
- **IPx6 electronics -** Easy-to-clean pendant reduces chance of infection and waterproof to eliminate short circuits.
- **Tilt function -** Enables patients to be positioned in a fully seated position.
- **Etude Plus Low -** Sleep patients close to the floor to lower the risk of falls accidents.