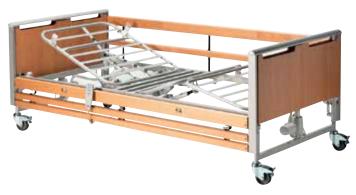

The Etude Plus bed, with its attractive aesthetics, flexible design and easy handling is ideal for community care. All the hallmarks and proven features of the popular Etude, such as sturdiness, ease of handling and durability, are very much present in this new community bed.

# Etude Plus & Etude Plus Low

- **Tool-less assembly** Assembling can be done without the use of tools or technicians.
- Optimisable mattress platform sections Enables a range of working heights for the carer and transfer heights for the client.
- **IPx6 electronics -** Easy-to-clean pendant reduces chance of infection and waterproof to eliminate short circuits.
- **Tilt function -** Enables patients to be positioned in a fully seated position.
- **Etude Plus Low -** Sleep patients close to the floor to lower the risk of falls accidents.