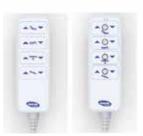

#### **Features**

Built-In low Version with Double Brackets

Hand Control
Slim, ergonomic hand control.
Choose with or without lockable
functions (lockable handset
available as an option).

Tool-less assembly