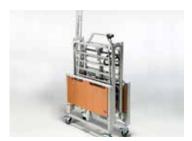

nt in this new community bed.







# Etude Plus & Etude Plus Low

- **Tool-less assembly** Assembling can be done without the use of tools or technicians.
- Optimisable mattress platform sections Enables a range of working heights for the carer and transfer heights for the client.
- **IPx6 electronics -** Easy-to-clean pendant reduces chance of infection and waterproof to eliminate short circuits.
- **Tilt function -** Enables patients to be positioned in a fully seated position.
- **Etude Plus Low -** Sleep patients close to the floor to lower the risk of falls accidents.

#### **Features**



Built-In low Version with Double Brackets



Hand Control
Slim, ergonomic hand control.
Choose with or without lockable
functions (lockable handset
available as an option).



Tool-less assembly



Easy to store and to transport when placed on the transport kit

### **Accessories**



Invacare Scala Basic 2 Side Rails



Britt V Side Rails



Lifting pole



Support handle



Extension Kit
(Currently NZ Kits only)

## **Tech Specs**

|                |        |        |                               |                 | ß          |
|----------------|--------|--------|-------------------------------|-----------------|------------|
|                | Length | Width  | Adjustable Height             | Max User weight | Bed weight |
| Etude Plus     | 2190mm | 1020mm | 330 - 730mm or<br>400 - 800mm | 165kg           | 77kg       |
| Etude Plus Low | 2190mm | 1020mm | 200 - 600mm or<br>270 - 670mm | 165kg           | 77kg       |
| Mattress*      | 1970mm | 880mm  |