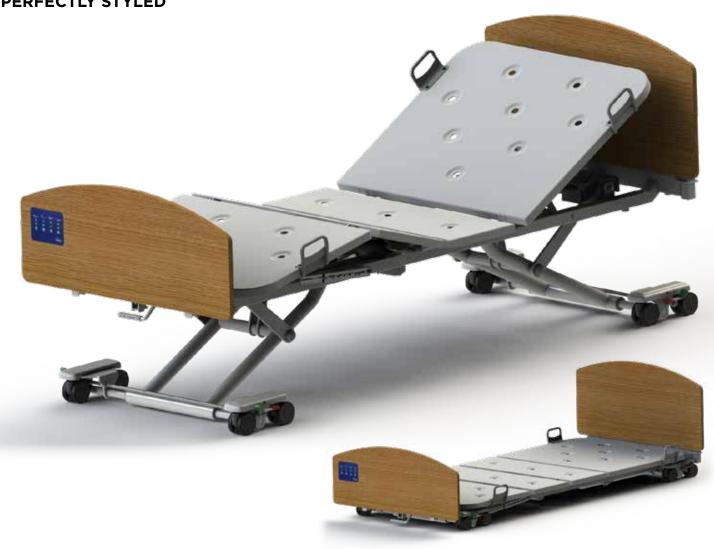

# CS8 king single floorline bed

PERFECTLY STYLED

The Invacare CS8 bed is an electrically actuated care bed with a range of functions and positional movements that assist caregivers and provide for patient comfort. Ease of use, functionality, serviceability and cleaning practicality are key features of the bed.

# **CS8 floorline king single**

The bed has a fabricated steel structure with a powder coated finish. The plastic components are made from urethane, PP, POM, nylon and ABS plastic.

## **Features**

- Total safe working load (SWL) of the bed 250Kg.
- 75mm twin Tente castors (four braking castors and four free-wheeling).
- Electrically adjusted height range. The bed works within a height range of 150mm low height to a maximum high height of 680mm.
- Trendelenberg head and foot down tilt 14°.
- Four sectioned electronically operated mattress platform with independent adjustment of backrest angle (maximum 65°) and knee section angle (maximum 35°).

- Four soft contoured mattress retainer handles.
- Integral foot end mattress base extension. Extends the bed by 195mm.
- (Optional) bolt on 3/4 length folding side rails.
- Removable timber head and foot panels.
- One button chair positioning.
- · Under bed lighting.