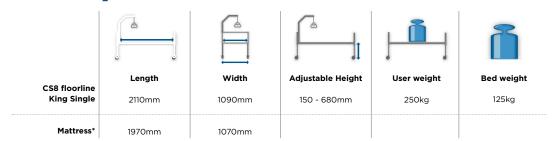

## **Features**

- Total safe working load (SWL) of the bed 250Kg.
- 75mm twin Tente castors (four braking castors and four free-wheeling).
- Electrically adjusted height range. The bed works within a height range of 150mm low height to a maximum high height of 680mm.
- Trendelenberg head and foot down tilt 14°.
- Four sectioned electronically operated mattress platform with independent adjustment of backrest angle (maximum 65°) and knee section angle (maximum 35°).