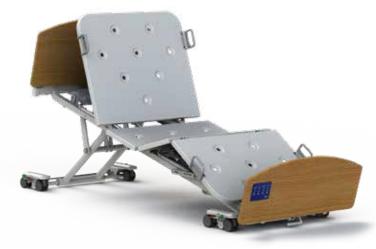

## **Features**

- Total safe working load (SWL) of the bed 250Kg.
- 75mm twin Tente castors (four braking castors and four free-wheeling).
- Electrically adjusted height range. The bed works within a height range of 150mm low height to a maximum high height of 680mm.
- Trendelenberg head and foot down tilt 14°.
- Four sectioned electronically operated mattress platform with independent adjustment of backrest angle (maximum 65°) and knee section angle (maximum 35°).

- Four soft contoured mattress retainer handles.
- Integral foot end mattress base extension. Extends the bed by 195mm.
- (Optional) bolt on 3/4 length folding side rails.
- Removable timber head and foot panels.
- One button chair positioning.
- · Under bed lighting.