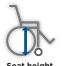

## **Tech Specs**

Seat width 12 - 22"

Seat depth 12 - 24'

Seat height 17 - 20'

Max. user weight 136ka

**Battery capacity** Group 30 (60Ah)

Max. safe slope 8 deg

Motor type 4 pole