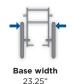

The ROVI X3 Power Base is the perfect complement to Invacare's full line of innovative power positioning products! The innovative and exciting ROVI X3 boasts the narrowest wheelbase in the industry.

- Industry's most modular system, the Ultra Low Maxx Seating System, featuring up to 55° of CG Tilt, and up to 12" of nearly silent Power Seat Elevation
- Available with the full range of Motion Concepts' accessories and Invacare® Matrx® Seating products
- Up to 136kg weight capacity
- Seat-to-Floor Heights as low as 17" with 12" of Power Seat Flevation
- 11" 22" of seat width and 12" 24" of seat depth adjustment\*
- All powered seating functions can be operated either through or separate from the driver control.

## **Tech Specs**

Seat width 12 - 22"

Seat depth 12 - 24'

Seat height 17 - 20'

Max. user weight 136ka

**Battery capacity** Group 30 (60Ah)

Max. safe slope 8 deg

Motor type 4 pole