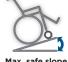

## **Tech Specs**

Seat width 12 - 22"

Seat depth 12 - 24'

Seat height 17 - 20'

Max. user weight 136ka

**Battery capacity** Group 30 (60Ah)

Max. safe slope 8 deg

Motor type 4 pole