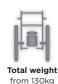

## **Tech Specs**

Seat width 12 - 22"

Seat depth 12 - 24'

Seat height 17 - 20'

Max. user weight 136ka

**Battery capacity** Group 30 (60Ah)

Max. safe slope 8 deg

Motor type 4 pole