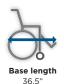

## **Tech Specs**

Seat width 12 - 22"

Seat depth 12 - 24'

Seat height 17 - 20'

Max. user weight 136ka

**Battery capacity** Group 30 (60Ah)

Max. safe slope 8 deg

Motor type 4 pole