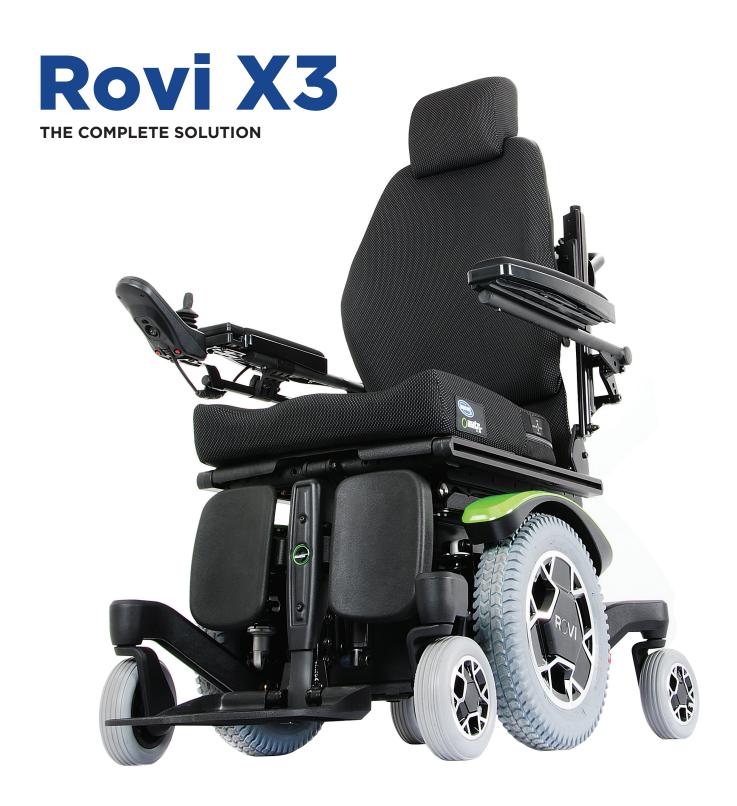

The ROVI X3 Power Base is the perfect complement to Invacare's full line of innovative power positioning products! The innovative and exciting ROVI X3 boasts the narrowest wheelbase in the industry.

- Industry's most modular system, the Ultra Low Maxx Seating System, featuring up to 55° of CG Tilt, and up to 12" of nearly silent Power Seat Elevation
- Available with the full range of Motion Concepts' accessories and Invacare® Matrx® Seating products
- Up to 136kg weight capacity
- Seat-to-Floor Heights as low as 17" with 12" of Power Seat Flevation
- 11" 22" of seat width and 12" 24" of seat depth adjustment\*
- All powered seating functions can be operated either through or separate from the driver control.