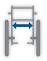

## **Tech Specs**

Seat width 12 - 22"

Seat depth 12 - 24'

Seat height 17 - 20'

Max. user weight 136ka

**Battery capacity** Group 30 (60Ah)

Max. safe slope 8 deg

Motor type 4 pole