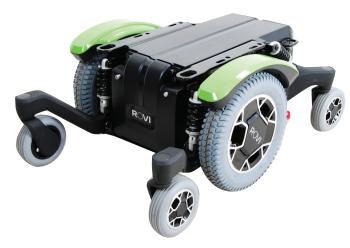

The ROVI X3 Power Base is the perfect complement to Invacare's full line of innovative power positioning products! The innovative and exciting ROVI X3 boasts the narrowest wheelbase in the industry.

- Industry's most modular system, the Ultra Low Maxx Seating System, featuring up to 55° of CG Tilt, and up to 12" of nearly silent Power Seat Elevation
- Available with the full range of Motion Concepts' accessories and Invacare® Matrx® Seating products
- Up to 136kg weight capacity
- Seat-to-Floor Heights as low as 17" with 12" of Power Seat Flevation
- 11" 22" of seat width and 12" 24" of seat depth adjustment\*
- All powered seating functions can be operated either through or separate from the driver control.